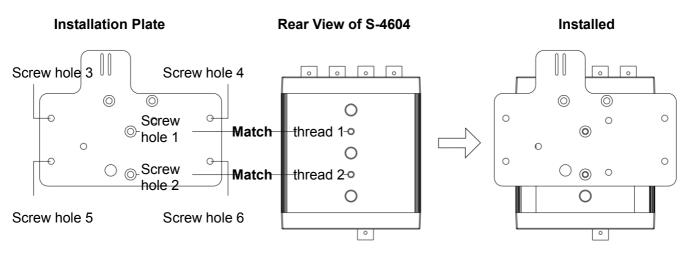

#### 3. Installation Plate

Match the screw holes 1&2 with the threads 1&2 of S-4604, and fix the installation plate to the S-4604 by the supplied screws. The screw holes 3, 4, 5, 6 are used to install S-4604 to wall or racks.