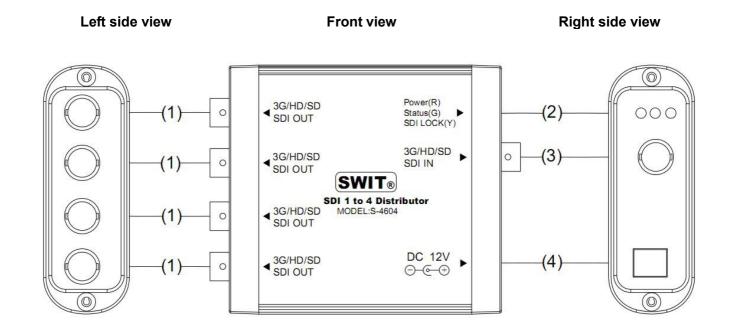

#### 2. Product View

- (1) SDI OUT: 3G/HD/SD-SDI output (BNC)
- (2) LED status indicator: Power (Red): Power indicator Status (Green): Status indictor, lights on when SDI input is recognized SDI LOCK (Yellow): SDI indicator, lights on when there's SDI output
  (3) SDI IN: 3G/HD/SD-SDI input (BNC)
- (4) **DC 12V:** 5.5mm pole DC input