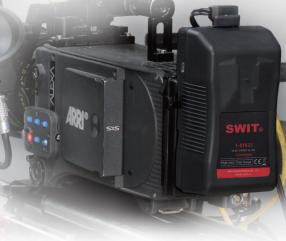

## Introduction

Normal Li-ion batteries offer 100W/8A output and suitable for most ENG cameras, but the Cine Cameras such as ALEXA require around 85W high draw which is too heavy for the normal Li-ion batteries: the battery life will be reduced if long time full draw powering. Moreover, if there' re monitor, follow focus or recording unit working together, the total power will be above 100W, and the normal batteries cannot draw completely.

In comparison, SWIT High Load series batteries offer up to 180W/15A constant power output, which can drive more high power Cine-cameras, high power lightings and other equipments easily, and won't reduce battery life during long time high draw.