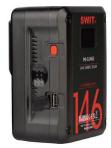

## V-mount

## **PB-S146A/S** 146Wh

- Square shape design for Cine-cameras
- 146Wh, 10.1Ah Capacity
- Constant 200W, 16A high load
- 2× D-tap output sockets
- ◆ 1× USB 5V/2A power output sockets
- OLED display accurate remaining run time
- Display power info in both SONY & RED

## PB-S146A: Gold mount PB-S146S: V-mount

| Model                |            | PB-S146S     | PB-S146A     |
|----------------------|------------|--------------|--------------|
| Battery plate        |            | V-mount      | Gold mount   |
| Nominal voltage      |            | 14.4V        | 14.4V        |
| Capacity             |            | 146Wh,10.1Ah | 146Wh,10.1Ah |
| Max<br>output        | Electrodes | 200W,16A     | 200W,16A     |
|                      | D-TAP      | 120W,10A     | 120W,10A     |
|                      | USB        | 10W,5V/2A    | 10W,5V/2A    |
|                      | In total   | 200W         | 200W         |
| Dimension            |            | 121×95×59mm  | 121×95×62mm  |
| Net weight           |            | 0.878kg      | 0.873kg      |
| Max charging current |            | 5A           | 5A           |