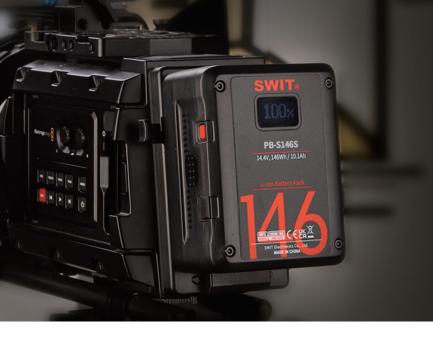

## 

Multi-sockets Square Cine Battery **PB-S146A/S** 146Wh

Gold mount

D-tap x2

USB x1

**OLED** info

## **PB-S146A/S** 146Wh

- Square shape design for Cine-cameras
- 146Wh, 10.1Ah Capacity
- Constant 200W, 16A high load
- 2× D-tap output sockets
- ◆ 1× USB 5V/2A power output sockets
- OLED display accurate remaining run time
- Display power info in both SONY & RED

## PB-S146A: Gold mount PB-S146S: V-mount

| Model                |            | PB-S146S     | PB-S146A     |
|----------------------|------------|--------------|--------------|
| Battery plate        |            | V-mount      | Gold mount   |
| Nominal voltage      |            | 14.4V        | 14.4V        |
| Capacity             |            | 146Wh,10.1Ah | 146Wh,10.1Ah |
| Max<br>output        | Electrodes | 200W,16A     | 200W,16A     |
|                      | D-TAP      | 120W,10A     | 120W,10A     |
|                      | USB        | 10W,5V/2A    | 10W,5V/2A    |
|                      | In total   | 200W         | 200W         |
| Dimension            |            | 121×95×59mm  | 121×95×62mm  |
| Net weight           |            | 0.878kg      | 0.873kg      |
| Max charging current |            | 5A           | 5A           |