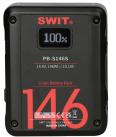

## 

Multi-sockets Square Cine Battery **PB-S146A/S** 146Wh

Gold mount

D-tap x2

USB x1

**OLED** info

## **PB-S146A/S** 146Wh

- Square shape design for Cine-cameras
- 146Wh, 10.1Ah Capacity
- Constant 200W, 16A high load
- 2× D-tap output sockets
- ◆ 1× USB 5V/2A power output sockets
- OLED display accurate remaining run time
- Display power info in both SONY & RED

## PB-S146A: Gold mount PB-S146S: V-mount

| Model                |            | PB-S146S     | PB-S146A     |
|----------------------|------------|--------------|--------------|
| Battery plate        |            | V-mount      | Gold mount   |
| Nominal voltage      |            | 14.4V        | 14.4V        |
| Capacity             |            | 146Wh,10.1Ah | 146Wh,10.1Ah |
| Max<br>output        | Electrodes | 200W,16A     | 200W,16A     |
|                      | D-TAP      | 120W,10A     | 120W,10A     |
|                      | USB        | 10W,5V/2A    | 10W,5V/2A    |
|                      | In total   | 200W         | 200W         |
| Dimension            |            | 121×95×59mm  | 121×95×62mm  |
| Net weight           |            | 0.878kg      | 0.873kg      |
| Max charging current |            | 5A           | 5A           |