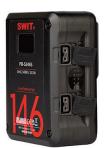

## 

Multi-sockets Square Cine Battery **PB-S146A/S** 146Wh

Gold mount

D-tap x2

USB x1

**OLED** info

## **PB-S146A/S** 146Wh

- Square shape design for Cine-cameras
- 146Wh, 10.1Ah Capacity
- Constant 200W, 16A high load
- 2× D-tap output sockets
- ◆ 1× USB 5V/2A power output sockets
- OLED display accurate remaining run time
- Display power info in both SONY & RED

## PB-S146A: Gold mount PB-S146S: V-mount

| Model                |            | PB-S146S     | PB-S146A     |
|----------------------|------------|--------------|--------------|
| Battery plate        |            | V-mount      | Gold mount   |
| Nominal voltage      |            | 14.4V        | 14.4V        |
| Capacity             |            | 146Wh,10.1Ah | 146Wh,10.1Ah |
| Max<br>output        | Electrodes | 200W,16A     | 200W,16A     |
|                      | D-TAP      | 120W,10A     | 120W,10A     |
|                      | USB        | 10W,5V/2A    | 10W,5V/2A    |
|                      | In total   | 200W         | 200W         |
| Dimension            |            | 121×95×59mm  | 121×95×62mm  |
| Net weight           |            | 0.878kg      | 0.873kg      |
| Max charging current |            | 5A           | 5A           |