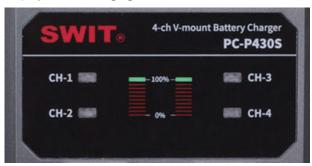

### **LED Charging Indicators**

The PC-P430S has LED charging indicators on the front panel, indicates the real time capacity of each channel by different colors:

Display Red: Battery is charging, capacity below 80%; Display Yellow: Battery is charging, capacity above 80%; Display Green: Charging finished.