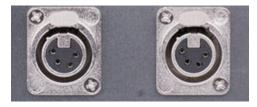

### **AC-DC Adapting Output**

PC-P430S has 2x 4-pin XLR female connector on the front panel. Connected with 4-pin XLR female to male cable (optional purchase), the PC-P430S can be used as AC-DC adaptor of 2-ch DC 15V, 6A, 90W simultaneous output.

\*Please note the AC-DC adapting output will not work when battery is charging.

DC 15V, 6A, 90W

DC 15V, 6A, 90W