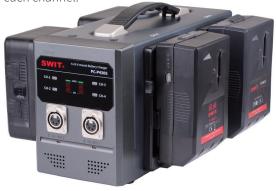

#### **4x3A Quick Charger**

PC-P430S can charge 4pcs V-mount camera batteries simultaneously. The charging output is DC16.8V, 3A each channel.