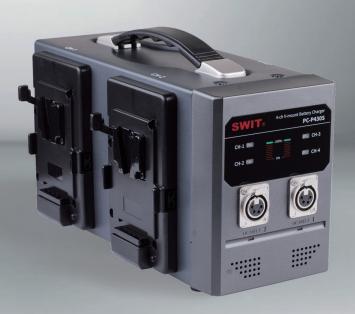

# SWIT

4x 3A Simultaneous V-mount Charger

**PC-P430S** 

#### **4x3A Quick Charger**

PC-P430S can charge 4pcs V-mount camera batteries simultaneously. The charging output is DC16.8V, 3A each channel.